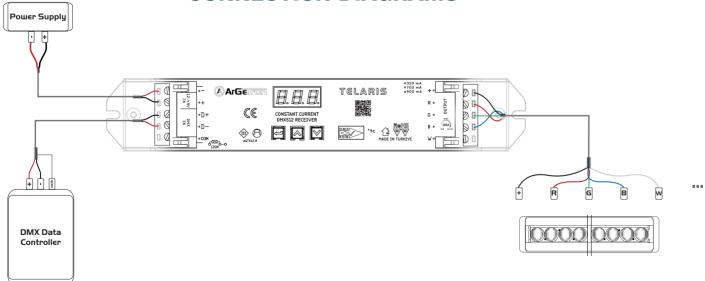

|
| Electrical Safety      | Selv                                                                                                                                 |
| Interfaces             | <ul> <li>1x DMX512/RDM 3 pin screwable terminal plug for input</li> <li>Up to 4x PWM output 1 pin screwable terminal plug</li> </ul> |
| Isolation              | 3 digit display<br>3 pieces button or 10 pin Dip Switch<br>or without display                                                        |
| Certificate            | CE                                                                                                                                   |

## **CONNECTION DIAGRAMS**