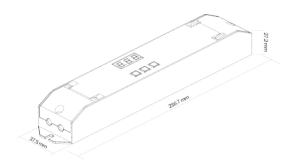

## **TECHNICAL DRAWING and SPECTIONS**

| Product ID             | Telaris DMX Receiver CC                                                                                                              |
|------------------------|--------------------------------------------------------------------------------------------------------------------------------------|
| Power Supply           | 12-48 Vdc<br>2 Pin screwable<br>Terminal plug                                                                                        |
| Power Consumption      | < 1 Watt                                                                                                                             |
| Output Capacity        | 350-700-1050ma constant current from each channel (For other values, please contact your local dealer.)                              |
| Operating Temperature  | -20+50 C                                                                                                                             |
| Storage Temperature    | -20+70 C                                                                                                                             |
| Operating/Storage Hum. | 0 80% (Non-condensing)                                                                                                               |
| Dimensions (WxHxD)     | 216,7 x 27,2 x 37,5 mm                                                                                                               |
| Weight                 | 115 gr                                                                                                                               |
| Case                   | Non-conductive, non-flammable                                                                                                        |
| Mounting               | Wall mounting                                                                                                                        |
| Protection Class       | lp20                                                                                                                                 |
| Electrical Safety      | Selv                                                                                                                                 |
| Interfaces             | <ul> <li>1x DMX512/RDM 3 pin screwable terminal plug for input</li> <li>Up to 4x PWM output 1 pin screwable terminal plug</li> </ul> |
| Isolation              | 3 digit display<br>3 pieces button or 10 pin Dip Switch<br>or without display                                                        |
| Certificate            | CE                                                                                                                                   |